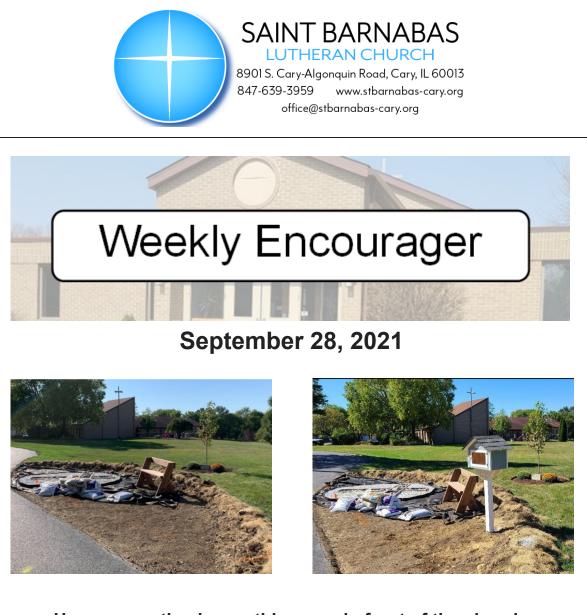

# Have you noticed something new in front of the church, just off the bike path?

We're creating a prayer area as a way to bring the church to the community. It will include a little free library for children's books in honor of Miss Rose's work as a teacher at the preschool, a bench and the rock cross that John and Denise U. made for us, and a tree in memory of the mother of Miss Kathy, the preschool director